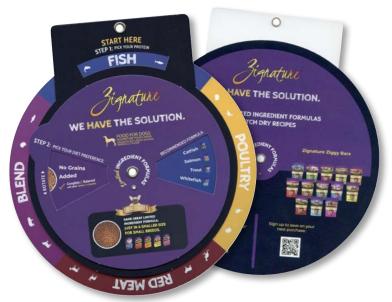

### **ZIGNATURE DOG FOODS FORMAT**

Three Disk Wheel with Hang-Up Eyelet

### **APPLICATION**

Dog Food Selector Wheel INDUSTRY

Retail/Pet Food

HUMANE SOCIETY