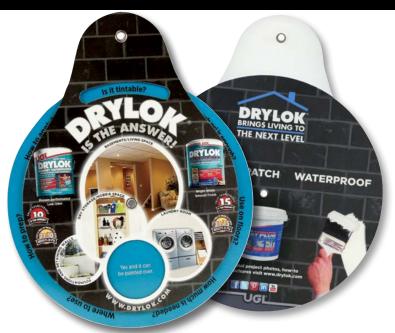

### **DRYLOK (UNITED GILSONITE LABORATORIES**) **FORMAT**

Two Disk Wheel with Hang-Up Eyelet

### **APPLICATION**

In-Store Product Selector Guide

### **INDUSTRY**

Retail/Hardware and Home Repair