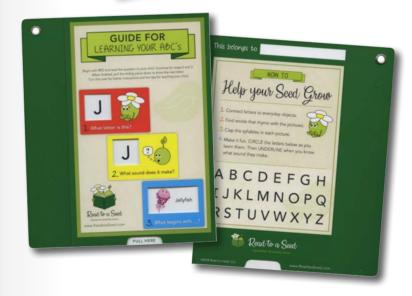

## READ TO A SEED FORMAT Slide Chart with Multiple Slides

APPLICATION
Educational Reading Tool
INDUSTRY
Education

BLUE CROSS BLUE SHIELD FORMAT Double-Slide

APPLICATION

Health Plan Selection Tool INDUSTRY