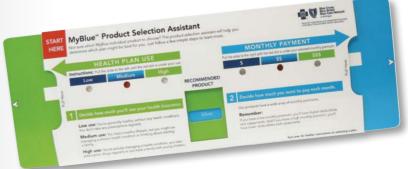

## READ TO A SEED FORMAT Slide Chart with Multiple Slides

APPLICATION
Educational Reading Tool
INDUSTRY
Education

BLUE CROSS BLUE SHIELD FORMAT Double-Slide

APPLICATION

Health Plan Selection Tool INDUSTRY

Healthcare/ Insurance